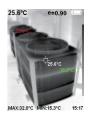

## Thermal Imaging Camera

Combines surface temperature measurement & real-time thermal imaging

- The large colour display & on-screen cursor
  - Accurately locate temperature hotspots
- 3GB SD Card Data storage
  - Store up to 20,000 images that can be extracted through USB
- Rechargeable battery
  - 2-3 hours use in normal operation
- Four types of surface measurement modes:
  - Coarse surface
  - Semi-matte surface
  - Semi-shiny surface
  - Shiny surface
- Ideal for many industries including:
  - Plumbing & Heating
    - Radiators, underfloor heating, energy auditing or water damage
  - Automotive
    - Heated seats & windows, high resistance in wiring, overheating wiring or components