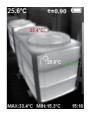

## Thermal Imaging Camera

Combines surface temperature measurement & real-time thermal imaging

- The large colour display & on-screen cursor
  - Accurately locate temperature hotspots
- 3GB SD Card Data storage
  - Store up to 20,000 images that can be extracted through USB
- Rechargeable battery
  - 2-3 hours use in normal operation
- Four types of surface measurement modes:
  - Coarse surface
  - Semi-matte surface
  - Semi-shiny surface
  - Shiny surface
- Ideal for many industries including:
  - Plumbing & Heating
    - Radiators, underfloor heating, energy auditing or water damage
  - Automotive
    - Heated seats & windows, high resistance in wiring, overheating wiring or components