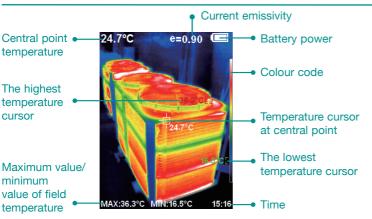

## Thermal Imaging Camera

Combines surface temperature measurement & real-time thermal imaging

- The large colour display & on-screen cursor
  - Accurately locate temperature hotspots
- 3GB SD Card Data storage
  - Store up to 20,000 images that can be extracted through USB
- Rechargeable battery
  - 2-3 hours use in normal operation
- Four types of surface measurement modes:
  - Coarse surface
  - Semi-matte surface
  - Semi-shiny surface
  - Shiny surface
- Ideal for many industries including:
  - Plumbing & Heating
    - Radiators, underfloor heating, energy auditing or water damage
  - Automotive
    - Heated seats & windows, high resistance in wiring, overheating wiring or components