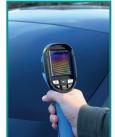

## Thermal Imaging Camera

Combines surface temperature measurement & real-time thermal imaging

- The large colour display & on-screen cursor
  - Accurately locate temperature hotspots
- 3GB SD Card Data storage
  - Store up to 20,000 images that can be extracted through USB
- Rechargeable battery
  - 2-3 hours use in normal operation
- Four types of surface measurement modes:
  - Coarse surface
  - Semi-matte surface
  - Semi-shiny surface
  - Shiny surface
- Ideal for many industries including:
  - Plumbing & Heating
    - Radiators, underfloor heating, energy auditing or water damage
  - Automotive
    - Heated seats & windows, high resistance in wiring, overheating wiring or components