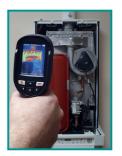

## Thermal Imaging Camera

Combines surface temperature measurement & real-time thermal imaging

- The large colour display & on-screen cursor
  - Accurately locate temperature hotspots
- 3GB SD Card Data storage
  - Store up to 20,000 images that can be extracted through USB
- Rechargeable battery
  - 2-3 hours use in normal operation
- Four types of surface measurement modes:
  - Coarse surface
  - Semi-matte surface
  - Semi-shiny surface
  - Shiny surface
- Ideal for many industries including:
  - Plumbing & Heating
    - Radiators, underfloor heating, energy auditing or water damage
  - Automotive
    - Heated seats & windows, high resistance in wiring, overheating wiring or components