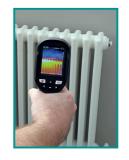

## Thermal Imaging Camera

Combines surface temperature measurement & real-time thermal imaging

- The large colour display & on-screen cursor
  - Accurately locate temperature hotspots
- 3GB SD Card Data storage
  - Store up to 20,000 images that can be extracted through USB
- Rechargeable battery
  - 2-3 hours use in normal operation
- Four types of surface measurement modes:
  - Coarse surface
  - Semi-matte surface
  - Semi-shiny surface
  - Shiny surface
- Ideal for many industries including:
  - Plumbing & Heating
    - Radiators, underfloor heating, energy auditing or water damage
  - Automotive
    - Heated seats & windows, high resistance in wiring, overheating wiring or components