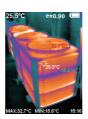

## Thermal Imaging Camera

Combines surface temperature measurement & real-time thermal imaging

- The large colour display & on-screen cursor
  - Accurately locate temperature hotspots
- 3GB SD Card Data storage
  - Store up to 20,000 images that can be extracted through USB
- Rechargeable battery
  - 2-3 hours use in normal operation
- Four types of surface measurement modes:
  - Coarse surface
  - Semi-matte surface
  - Semi-shiny surface
  - Shiny surface
- Ideal for many industries including:
  - Plumbing & Heating
    - Radiators, underfloor heating, energy auditing or water damage
  - Automotive
    - Heated seats & windows, high resistance in wiring, overheating wiring or components